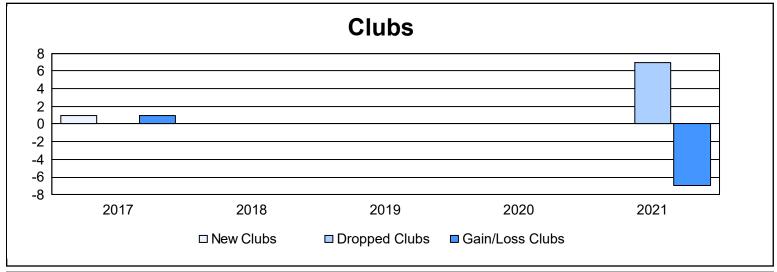

District 104 A As of June 2021 Cumulative

| Year      | New<br>Clubs | Dropped<br>Clubs | Gain/<br>Loss<br>Clubs | New<br>Members | Charter<br>Members | Reinstate<br>Members | Transfer<br>Members | Total<br>Member<br>Added | Total<br>Members<br>Dropped | Gain/<br>Loss<br>Members |
|-----------|--------------|------------------|------------------------|----------------|--------------------|----------------------|---------------------|--------------------------|-----------------------------|--------------------------|
| 2016-2017 | 1            | 0                | 1                      | 115            | 20                 | 4                    | 2                   | 141                      | 175                         | -34                      |
| 2017-2018 | 0            | 0                | 0                      | 102            | 10                 | 5                    | 34                  | 151                      | 153                         | -2                       |
| 2018-2019 | 0            | 0                | 0                      | 75             | 0                  | 3                    | 7                   | 85                       | 158                         | -73                      |
| 2019-2020 | 0            | 0                | 0                      | 71             | 0                  | 2                    | 1                   | 74                       | 115                         | -41                      |
| 2020-2021 | 0            | 7                | -7                     | 50             | 8                  | 9                    | 3                   | 70                       | 177                         | -107                     |
| Average   | 0            | 1                | -1                     | 83             | 8                  | 5                    | 9                   | 104                      | 156                         | -51                      |