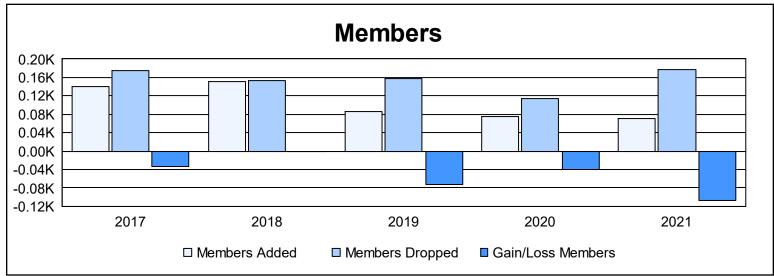

District 104 A As of June 2021 Cumulative

| Year      | New<br>Clubs | Dropped<br>Clubs | Gain/<br>Loss<br>Clubs | New<br>Members | Charter<br>Members | Reinstate<br>Members | Transfer<br>Members | Total<br>Member<br>Added | Total<br>Members<br>Dropped | Gain/<br>Loss<br>Members |
|-----------|--------------|------------------|------------------------|----------------|--------------------|----------------------|---------------------|--------------------------|-----------------------------|--------------------------|
| 2016-2017 | 1            | 0                | 1                      | 115            | 20                 | 4                    | 2                   | 141                      | 175                         | -34                      |
| 2017-2018 | 0            | 0                | 0                      | 102            | 10                 | 5                    | 34                  | 151                      | 153                         | -2                       |
| 2018-2019 | 0            | 0                | 0                      | 75             | 0                  | 3                    | 7                   | 85                       | 158                         | -73                      |
| 2019-2020 | 0            | 0                | 0                      | 71             | 0                  | 2                    | 1                   | 74                       | 115                         | -41                      |
| 2020-2021 | 0            | 7                | -7                     | 50             | 8                  | 9                    | 3                   | 70                       | 177                         | -107                     |
| Average   | 0            | 1                | -1                     | 83             | 8                  | 5                    | 9                   | 104                      | 156                         | -51                      |